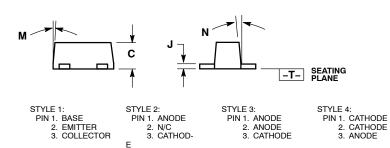

|     | MIL      | LIMETE | ERS  | INCHES    |       |       |
|-----|----------|--------|------|-----------|-------|-------|
| DIM | MIN      | NOM    | MAX  | MIN       | NOM   | MAX   |
| Α   | 1.50     | 1.60   | 1.70 | 0.059     | 0.063 | 0.067 |
| В   | 0.75     | 0.85   | 0.95 | 0.030     | 0.034 | 0.040 |
| С   | 0.60     | 0.70   | 0.80 | 0.024     | 0.028 | 0.031 |
| D   | 0.23     | 0.28   | 0.33 | 0.009     | 0.011 | 0.013 |
| G   | 0.50 BSC |        |      | 0.020 BSC |       |       |
| Н   | 0.53 REF |        |      | 0.021 REF |       |       |
| J   | 0.10     | 0.15   | 0.20 | 0.004     | 0.006 | 0.008 |
| K   | 0.30     | 0.40   | 0.50 | 0.012     | 0.016 | 0.020 |
| L   | 1.10 REF |        |      | 0.043 REF |       |       |
| M   |          |        | 10   |           |       | 10    |
| N   |          |        | 10 - |           |       | 10 -  |
| S   | 1.50     | 1.60   | 1.70 | 0.059     | 0.063 | 0.067 |

## **GENERIC MARKING DIAGRAM\***

xx = Specific Device Code

= Date Code

\*This information is generic. Please refer to device data sheet for actual part marking.

| DOCUMENT NUMBER: | 98AON11472D   | Electronic versions are uncontrolled except when accessed directly from the Document Repository.<br>Printed versions are uncontrolled except when stamped "CONTROLLED COPY" in red. |             |  |
|------------------|---------------|-------------------------------------------------------------------------------------------------------------------------------------------------------------------------------------|-------------|--|
| DESCRIPTION:     | SC-89, 3 LEAD |                                                                                                                                                                                     | PAGE 1 OF 1 |  |