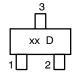

## **GENERIC MARKING DIAGRAM\***

xx = Specific Device Code

= Date Code

\*This information is generic. Please refer to device data sheet for actual part marking.

| DOCUMENT NUMBER: | 98AON11472D   | Electronic versions are uncontrolled except when accessed directly from the Document Repository.<br>Printed versions are uncontrolled except when stamped "CONTROLLED COPY" in red. |             |  |
|------------------|---------------|-------------------------------------------------------------------------------------------------------------------------------------------------------------------------------------|-------------|--|
| DESCRIPTION:     | SC-89, 3 LEAD |                                                                                                                                                                                     | PAGE 1 OF 1 |  |