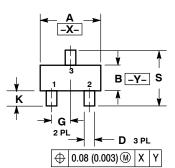

## NOTES:

- 1. DIMENSIONING AND TOLERANCING PER ANSI Y14.5M, 1982. 2. CONTROLLING DIMENSION: MILLIMETERS
- 3. MAXIMUM LEAD THICKNESS INCLUDES LEAD FINISH THICKNESS. MINIMUM LEAD THICKNESS IS THE MINIMUM THICKNESS OF BASE MATERIAL.
- 4. 463C-01 OBSOLETE, NEW STANDARD 463C-02.

|     | MIL      | LIMETE | ERS  | INCHES    |       |       |
|-----|----------|--------|------|-----------|-------|-------|
| DIM | MIN      | NOM    | MAX  | MIN       | NOM   | MAX   |
| Α   | 1.50     | 1.60   | 1.70 | 0.059     | 0.063 | 0.067 |
| В   | 0.75     | 0.85   | 0.95 | 0.030     | 0.034 | 0.040 |
| С   | 0.60     | 0.70   | 0.80 | 0.024     | 0.028 | 0.031 |
| D   | 0.23     | 0.28   | 0.33 | 0.009     | 0.011 | 0.013 |
| G   | 0.50 BSC |        |      | 0.020 BSC |       |       |
| Н   | 0.53 REF |        |      | 0.021 REF |       |       |
| J   | 0.10     | 0.15   | 0.20 | 0.004     | 0.006 | 0.008 |
| K   | 0.30     | 0.40   | 0.50 | 0.012     | 0.016 | 0.020 |
| L   | 1.10 REF |        |      | 0.043 REF |       |       |
| M   |          |        | 10   |           |       | 10    |
| N   |          |        | 10 - |           |       | 10 -  |
| S   | 1.50     | 1.60   | 1.70 | 0.059     | 0.063 | 0.067 |