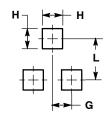

|     | MIL      | LIMETE | ERS  | INCHES    |       |       |
|-----|----------|--------|------|-----------|-------|-------|
| DIM | MIN      | NOM    | MAX  | MIN       | NOM   | MAX   |
| Α   | 1.50     | 1.60   | 1.70 | 0.059     | 0.063 | 0.067 |
| В   | 0.75     | 0.85   | 0.95 | 0.030     | 0.034 | 0.040 |
| С   | 0.60     | 0.70   | 0.80 | 0.024     | 0.028 | 0.031 |
| D   | 0.23     | 0.28   | 0.33 | 0.009     | 0.011 | 0.013 |
| G   | 0.50 BSC |        |      | 0.020 BSC |       |       |
| Н   | 0.53 REF |        |      | 0.021 REF |       |       |
| J   | 0.10     | 0.15   | 0.20 | 0.004     | 0.006 | 0.008 |
| K   | 0.30     | 0.40   | 0.50 | 0.012     | 0.016 | 0.020 |
| L   | 1.10 REF |        |      | 0.043 REF |       |       |
| M   |          |        | 10   |           |       | 10    |
| N   |          |        | 10 - |           |       | 10 -  |
| S   | 1.50     | 1.60   | 1.70 | 0.059     | 0.063 | 0.067 |